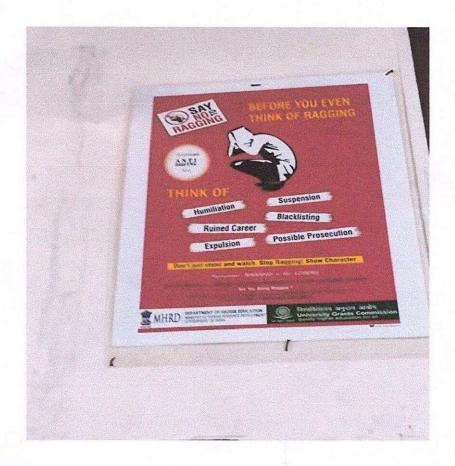

#### ANTI-RAGGING posters displayed in college Campus....

(Arts | Commerce | Science)

Approved by Goverment of Maharashtra & Affiliated to University of Mumbai