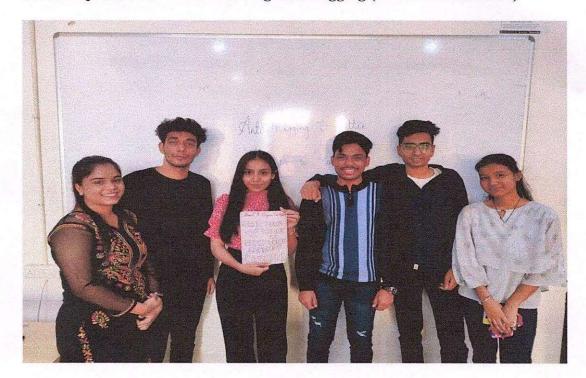

#### Students join hands to raise voice against Ragging (to create awareness)

(Arts | Commerce | Science)

Approved by Goverment of Maharashtra & Affiliated to University of Mumbai